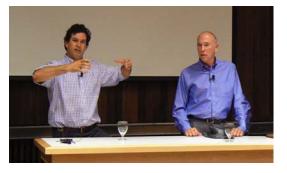

Jensory, LLC, Gian Luigi marcazzan, a member or

Walt Klenz Lecture: Michael and Rob Jr. Mondavi

The Robert Mondavi Institute was proud to feature Michael Mondavi and his son Rob Mondavi Jr. as the spring 2016 Walt Klenz Lectureship speakers.

The series brings world-renowned leaders in wine business to the Institute for an evening of enlightening discussion and student engagement.

A video of the joint lecture can be seen here:

http://ats.ucdavis.edu/ats-video
/?kmid=0\_t7qnltwb